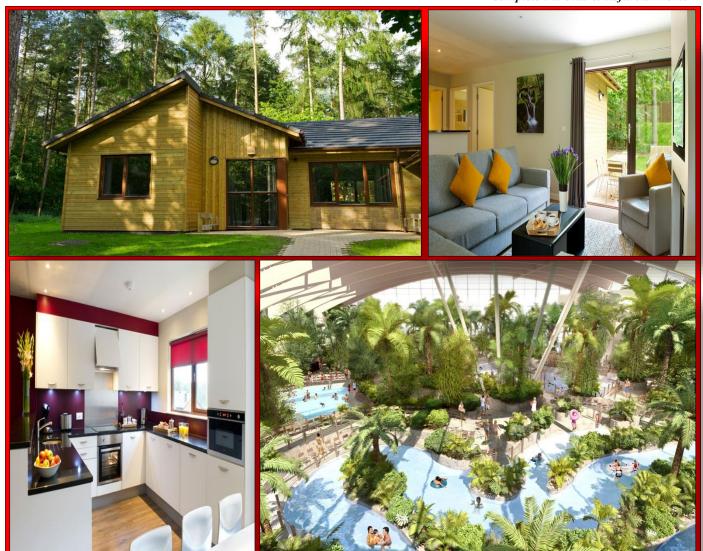

'Complete Fit-Outs & Refurbishments'

Center Parcs Woburn Forest is a new holiday village that has been constructed in woodland on the outskirts of Bedfordshire. The overall project cost in the region of £250 Million pounds and contains 625 Lodges & a 75 Bed Hotel, indoor and outdoor facilities, sub-tropical swimming complex, restaurants and a state-of -the -Art Aqua Spa!

Project: New Center Parcs at Woburn Forest Client: ISG Group / Role: Joinery Fit-Out

Value: £3'100'000.00

Nationwide were appointed by ISG Group to carry out the complete internal Joinery 'fit-out' of 625 No. Holiday Lodges/Cabins upon this prestigious new development, our works included the Supply and Installation of Doors & Frames and their associated Ironmongery sets, MDF Skirtings, Windowboards & Architraves, Laminated Vanity Shelving to the Wet-Rooms, Decorative Wall panelling to all Wet-Rooms, PVC Corner protections, Blackboard Wall panels, Oak Handrails and Timber Decking, a number of Reception Desks topped off with various elements of F. E. & E. to the Kitchen areas, all the above was completed in a 38 Week period.