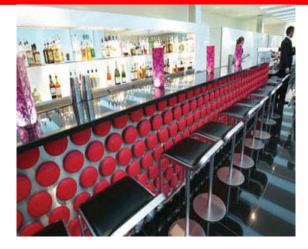

## Description

Nationwide Interiors were secured as the internal fit-out contractor during the refurbishment of the Manchester branch of Harvey Nichols.

Included in our high specification fit-out package was the supply and installation of WC cubicles, vanity units & duct panels, flush finish door sets with ironmongery, timber skirting boards and wall protector rails, display window flooring, interior signage, staff lockers, cash transfer units, fire screens and kitchen units to the communal staff areas.

We were also engaged to supply and install the ceramic floor and wall tiling, soft & hard flooring and associated FF&E.

Details

Client Lend Lease

Location Manchester

> **Role** Fit-Out

**Value** £439,000