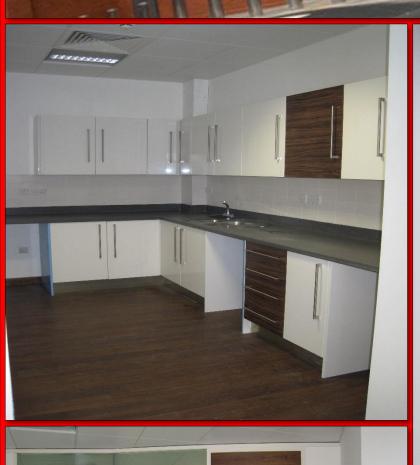

To complement the large amount of de-mountable partitioning supplied to the main offices, we also encased all the internal support columns with full height circular 'Pendock' pipe casings, finishing with a number of internal Kitchen 'fit-outs' in the many Social Breakout areas.