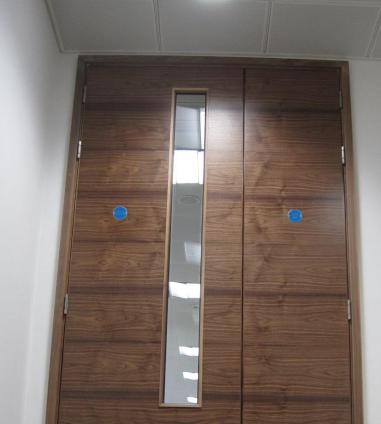

The Doorsets were 7 foot tall Black American Walnut with matching casings and architraves, these were complemented by brushed steel Ironmongery sets we also supplied and installed Black American Walnut skirting throughout the building.