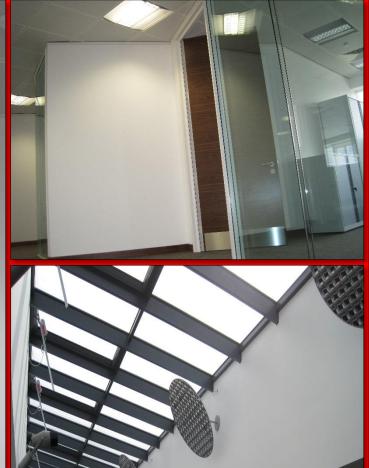

To complement the large amount of de-mountable partitioning supplied to the main offices, we also encased all the internal support columns with full height circular 'Pendock' pipe casings, finishing with a number of internal Kitchen 'fit-outs' in the many Social Breakout areas.